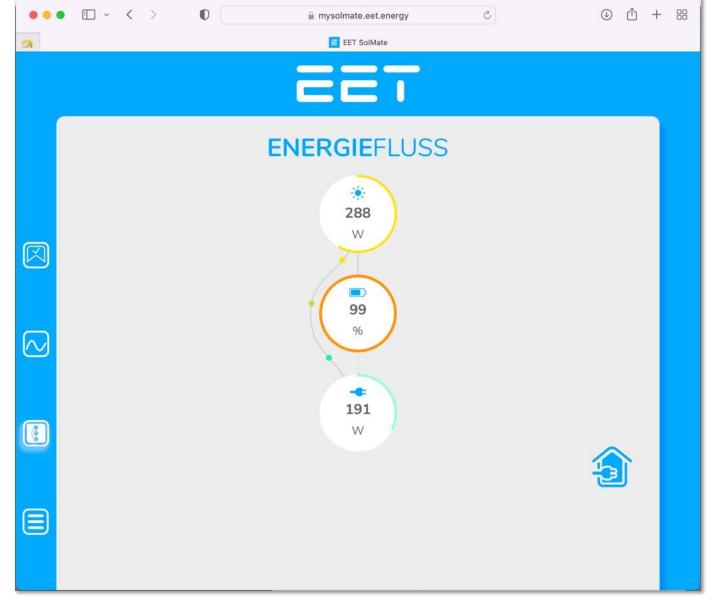

# MYSOLMATE APP

**MOBILE APP** 

#### INTELLIGENCE

through measurement technology

#### **CUSTOMIZATION**

of lowest battery level and household feed-in

#### **OPEN API**

available (compatible with smart homes, IoT, etc.)

#### LIVE-TRACKING & FORECAST

of energy flow, PV production and battery level

#### GAMIFICATION

including community figures and milestones