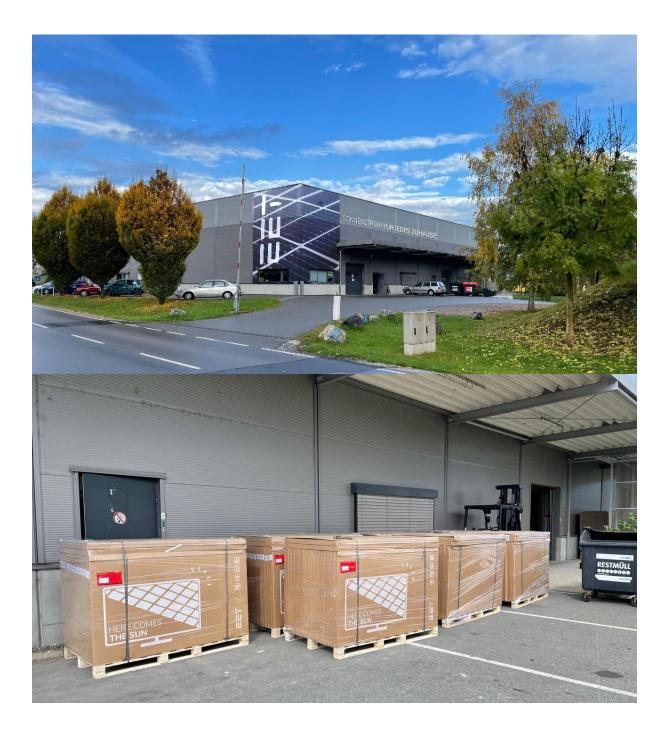

# **EET HEADQUARTER**

HEART OF OUR VISION, GROWTH AMBITION AND INNOVATION CENTER

## **PILOT MANUFACTURING CAPACITY: 3000 SOLMATES/YEAR**

## MANUFACTURING

- 900 m2
- Fully equiped
- Modern ware house
- Manufacturing of pilot Series

## OFFICE

- Front and back office
- 180 m2
- Meeting room
- Sales desk

LIGHTMATE MANUFACTURING CAPACITY: 3000 SOLMATES/MONTH