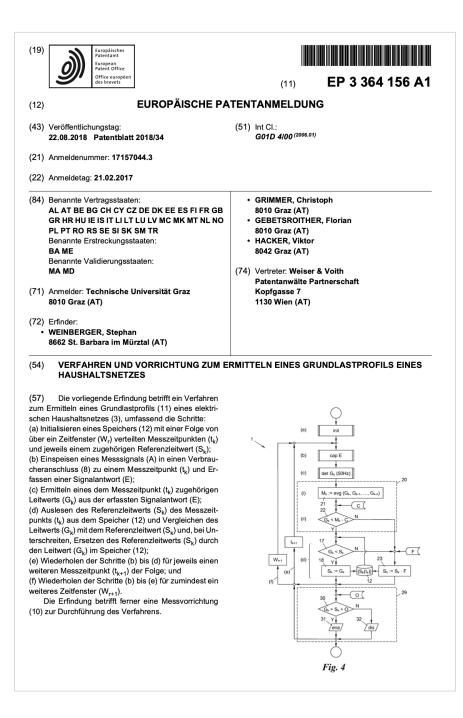

## **EXISTING PATENT FROM TUG**

- Measurement approach
- Measures the household's energy consumption from any wall socket
- European patent granted
- EP17157044