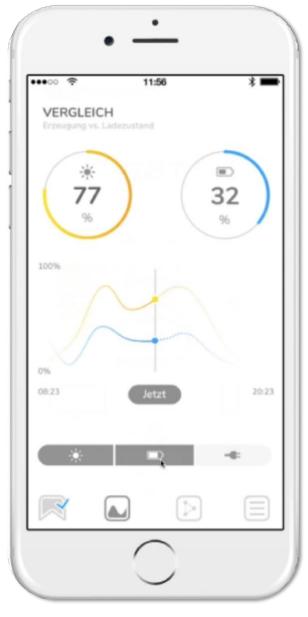

# MYSOLMATE APP

**MOBILE APP** 

#### INTELLIGENCE

through measurement technology

#### **CUSTOMIZATION**

of lowest battery level and household feed-in

#### LIVE-TRACKING & FORECAST

of energy flow, PV production and battery level