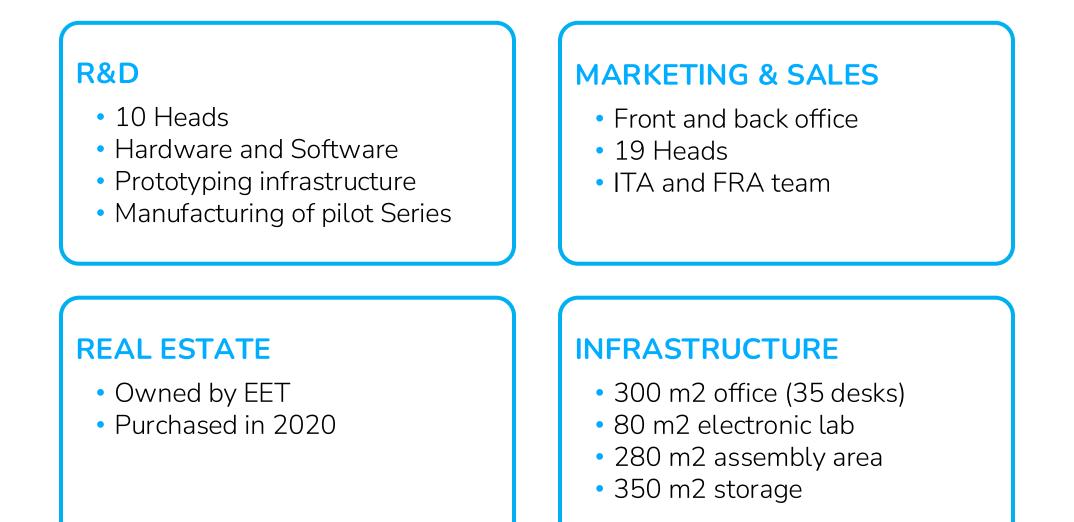

# **EET OPERATIONS**

## MANUFACTURING

- 900 m2
- Fully equiped
- Modern ware house
- Manufacturing of pilot Series

## OFFICE

- Front and back office
- 180 m2
- Meeting room
- Sales desk

LIGHTMATE MANUFACTURING CAPACITY: 3000 SOLMATES/MONTH