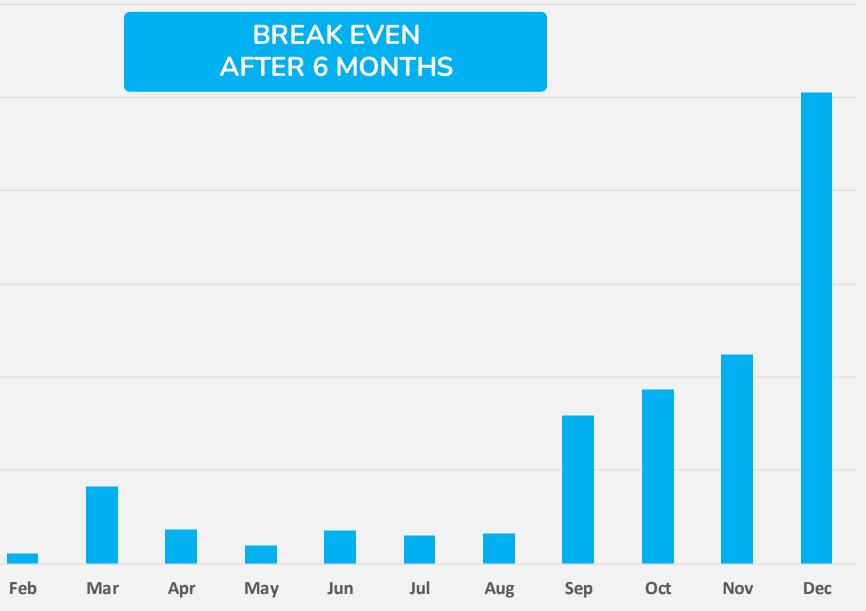

# MARKT ENTWICKLUNG: ITALIEN

|                                                                                                                | 300,000 € |       |
|----------------------------------------------------------------------------------------------------------------|-----------|-------|
| KICKOFF WITH LIGHTMATE                                                                                         | ·         |       |
| <ul> <li>SolMate will follow this year</li> <li>Availability better, hardly Customer support needed</li> </ul> | 250,000 € |       |
| <ul> <li>Already establishing sales structures</li> <li>Create market insights</li> </ul>                      | 200,000 € |       |
| KEY SUCCESS FACTORS                                                                                            | 150,000€  |       |
| <ul><li>Strong web presence</li><li>PR coverage</li></ul>                                                      | 100,000€  |       |
| <ul> <li>Appearance as Italian company (www.eet-<br/>solare.it)</li> </ul>                                     | 50,000€   |       |
| <ul> <li>2 natives hired</li> <li>Strong utility partners</li> </ul>                                           | - €       | Jan F |