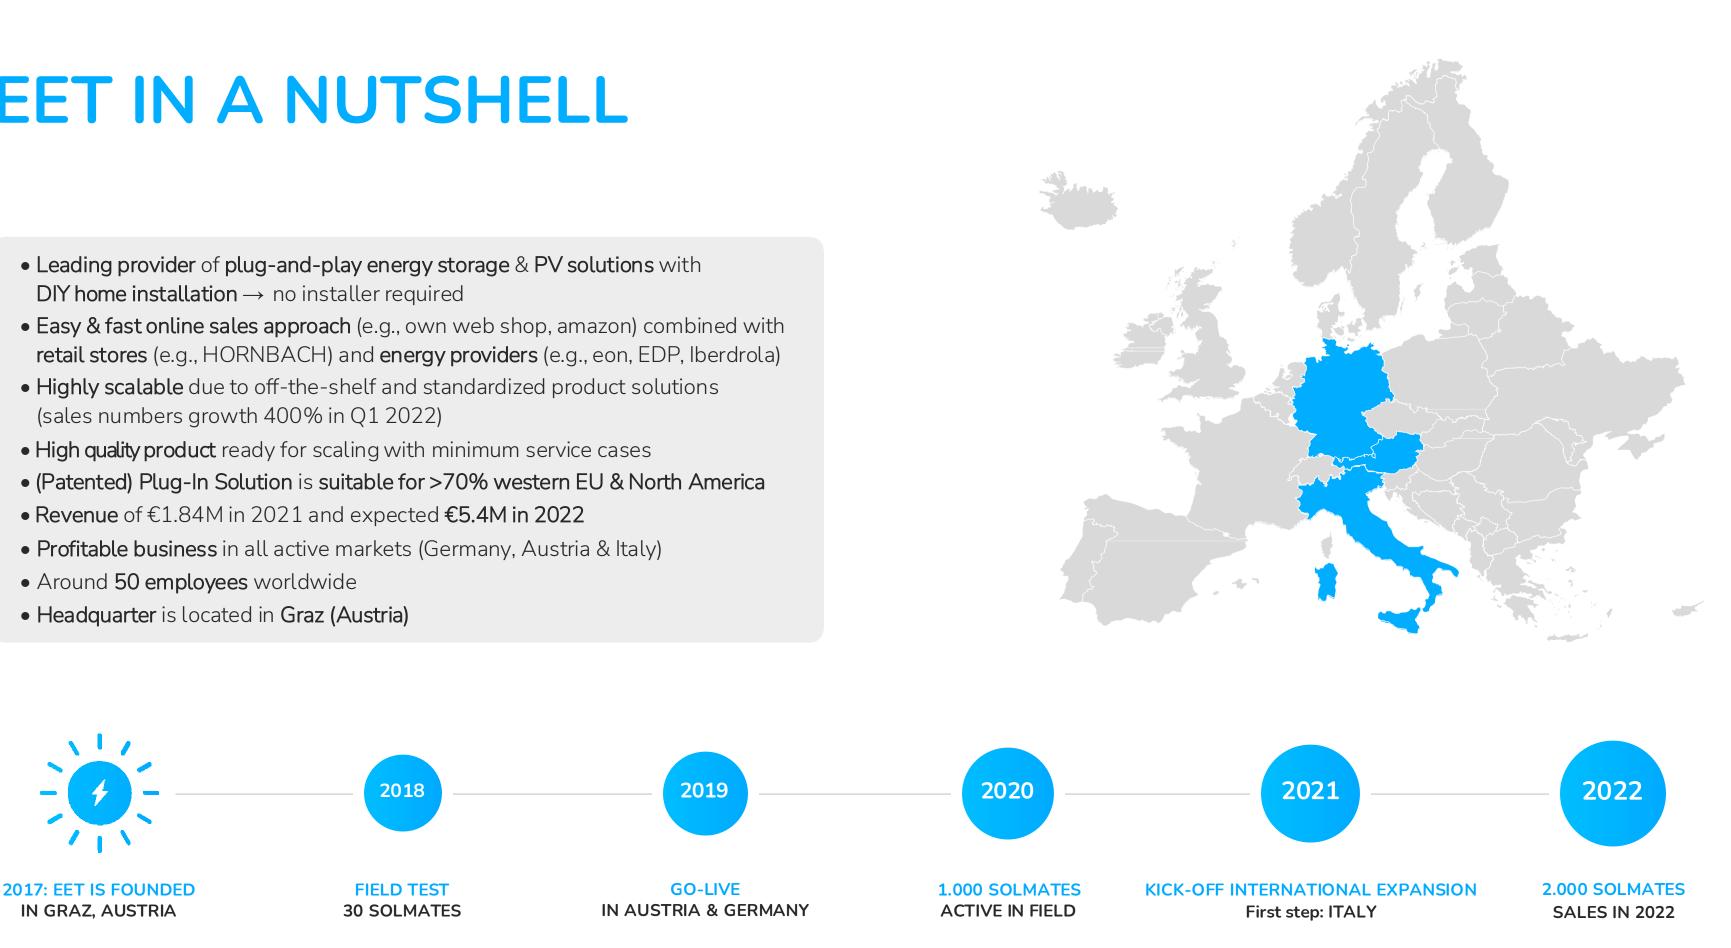

# EET IN A NUTSHELL

- **DIY home installation**  $\rightarrow$  no installer required
- retail stores (e.g., HORNBACH) and energy providers (e.g., eon, EDP, Iberdrola)
- (sales numbers growth 400% in Q1 2022)