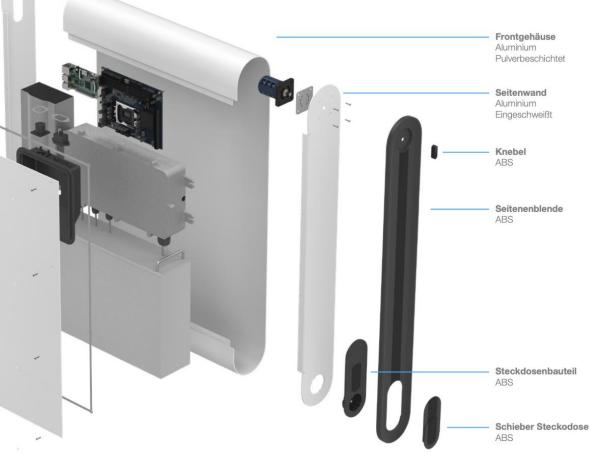

## **INDUSTRIEDESIGN & KONSTRUKTION**

## **KEY HARDWARE COMPONENTS**

- Battery pack
- Inverter
- Housing (aluminum & plastic)

## FULL COMPONENT OVERVIEW

PRIVAT 50%